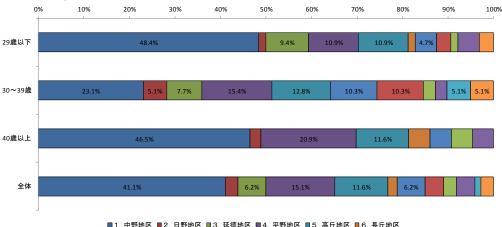

# 問10 中野市では、どちらの地区(小学校区)にお住まいですか。

5.0%

■9. 倭地区

7.5%

■ 10. 豊井地区
■ 11. 永田地区
■ 無回答

全体

42 9%

■2. 日野地区 ■8. 科野地区

- (注)四捨五入の関係で合計が一致しない箇所がある
- (注)5%未満の数値に関して、グラフへの表記を省略している
- 転入後の居住地(地区別)では、中野地区が42.9%と最も多く、次いで平野地区19.9%、高丘地区7.5%で、 6割以上が中野地区と平野地区の2地域に転入している。年齢別では、40歳以上の半数以上が中野地区へ 転入しているが、それ以外の年齢層では、若くなるごとにその割合は低くなっている。
- ・ 転入前の中野市の居住経験をみると、34.1%が経験あり、65.2%が経験なしと回答している。回答者の約3人 に一人が中野市の居住経験がなく、また若い年齢層になるほど、その割合が高い傾向にある。