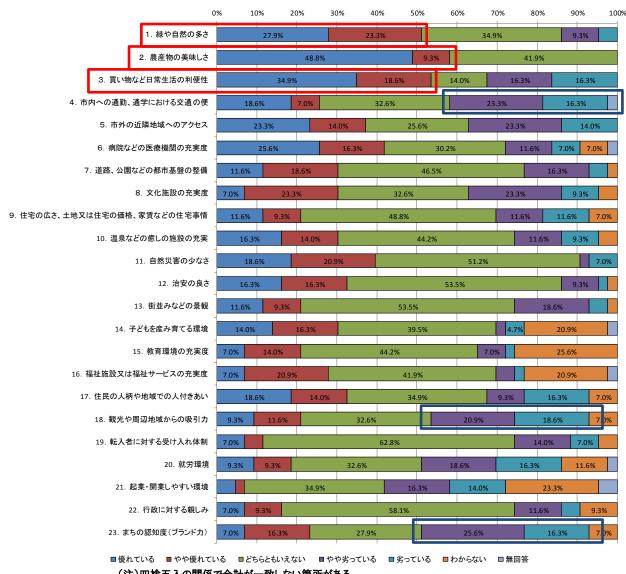

# 中野市の評価(40歳以上)(問14)

#### 問14 中野市の印象は、以前お住まいのところと比較していかがですか。 ※40歳以上

- ・ 転入前の居住地と比較に おいては、40歳以上の 年齢層が優れているとし た項目(「優れている」)+ 「やや優れている」)は、 「農産物の美味しさ」 73.7%、「緑や自然の多 さ」61.5%、「住宅の広さ、 土地又は住宅の価格、家 賃などの住宅事情」 43.9%であった。
- 一方で、劣っているとした 項目(「劣っている」)+「や や劣っている」)は、「市 外の近隣地域へのアクセ ス」43.9%、「観光や周 辺地域からの吸引力」 43.9%、「市内への通勤、 通学における交通の便」 42.1%、であった。

<sup>(</sup>注)四捨五入の関係で合計が一致しない箇所がある

<sup>(</sup>注)5%未満の数値に関して、グラフへの表記を省略している