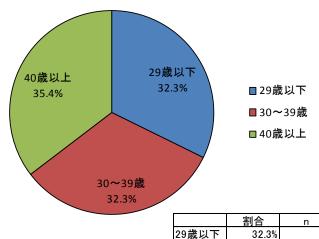

#### 問2 あなたの年齢について教えてください。

|        | 割合     | n   |
|--------|--------|-----|
| 29歳以下  | 32.3%  | 52  |
| 30~39歳 | 32.3%  | 52  |
| 40歳以上  | 35.4%  | 57  |
| 小計     | 100.0% | 161 |

- 転入者の年齢層は29歳以下が32.3%、30~39歳が32.3%、40歳以上が35.4%であった。
- 性別は男性が44.1%、女性が55.3%であり、年 齢層が若くなるほど、女性の割合が高くなっている。
- 結婚の有無については、全体ではおおよそ3人に2人が結婚している。年齢別にみると、29歳以下が5割、その他の年齢層では概ね7割が既婚者である。