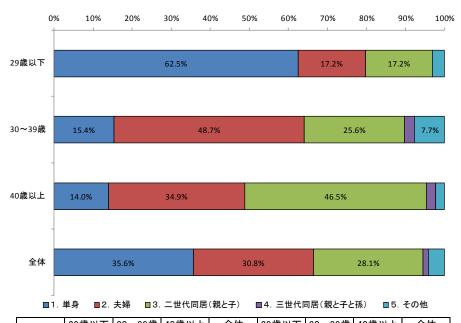

#### 問6 中野市に転入後の家族構成について教えてください。

|                 | 29歳以下  | 30~39歳 | 40歳以上  | 全体     | 29歳以下 | 30~39歳 | 40歳以上 | 全体  |
|-----------------|--------|--------|--------|--------|-------|--------|-------|-----|
| 1. 単身           | 27.0%  | 11.6%  | 28.1%  | 22.4%  | 14    | 6      | 16    | 36  |
| 2. 夫婦           | 24.9%  | 19.3%  | 21.0%  | 21.7%  | 13    | 10     | 12    | 35  |
| 3. 二世代同居(親と子)   | 25.0%  | 50.0%  | 33.3%  | 36.0%  | 13    | 26     | 19    | 58  |
| 4. 三世代同居(親と子と孫) | 19.2%  | 15.4%  | 5.2%   | 13.0%  | 10    | 8      | 3     | 21  |
| 5. その他          | 3.8%   | 3.8%   | 7.0%   | 5.0%   | 2     | 2      | 4     | 8   |
| 無回答             | 0.0%   | 0.0%   | 5.3%   | 1.9%   | 0     | 0      | 3     | 3   |
| 小計              | 100.0% | 100.0% | 100.0% | 100.0% | 52    | 52     | 57    | 161 |

問7 18歳以下の同居されている方がいらっしゃる場合、 次のどれにあてはまりますか。 ※複数回答

(注)四捨五入の関係で合計が一致しない箇所がある

(注)5%未満の数値に関して、グラフへの表記を省略している箇所がある

・ 転入後の家族構成は、二世代同居が36.0%と最も多く、次いで単身22.4%、夫婦21.7%である。年齢別では、 30~39歳の二世代同居が50.0%と他の年齢層よりもその割合は高い。

1.9%