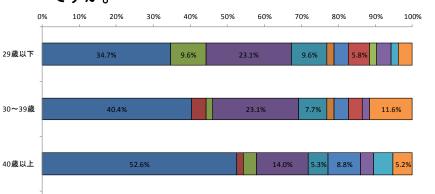

#### 問11 転入前に中野市にお住まいの経験はありますか。

|       | 29歳以下  | 30~39歳 | 40歳以上  | 全体     | 29歳以下 | 30~39歳 | 40歳以上 | 全体  |
|-------|--------|--------|--------|--------|-------|--------|-------|-----|
| 1. ある | 25.0%  | 30.7%  | 45.6%  | 34.1%  | 13    | 16     | 26    | 55  |
| 2. ない | 75.0%  | 69.3%  | 52.6%  | 65.2%  | 39    | 36     | 30    | 105 |
| 無回答   | 0.0%   | 0.0%   | 1.7%   | 0.6%   | 0     | 0      | 1     | 1   |
| 小計    | 100.0% | 100.0% | 100.0% | 100.0% | 52    | 52     | 57    | 161 |
|       |        |        |        |        |       |        |       |     |

- (注)四捨五入の関係で合計が一致しない箇所がある
- (注)5%未満の数値に関して、グラフへの表記を省略している
- 転入後の居住地(地区別)では、中野地区が42.9%と最も多く、次いで平野地区19.9%、高丘地区7.5%で、 6割以上が中野地区と平野地区の2地域に転入している。年齢別では、40歳以上の半数以上が中野地区へ 転入しているが、それ以外の年齢層では、若くなるごとにその割合は低くなっている。
- ・ 転入前の中野市の居住経験をみると、34.1%が経験あり、65.2%が経験なしと回答している。回答者の約3人 に一人が中野市の居住経験がなく、また若い年齢層になるほど、その割合が高い傾向にある。