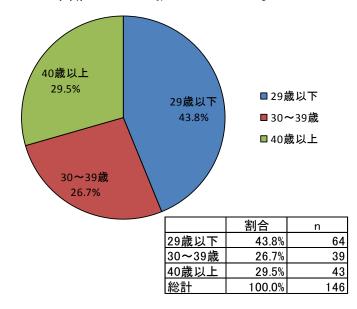

#### 問2 あなたの年齢について教えてください。

|        | 割合     | n   |
|--------|--------|-----|
| 29歳以下  | 32.3%  | 52  |
| 30~39歳 | 32.3%  | 52  |
| 40歳以上  | 35.4%  | 57  |
| 小計     | 100.0% | 161 |

- 転入者の年齢層は29歳以下が32.3%、30~39歳が32.3%、40歳以上が35.4%であった。
- 性別は男性が44.1%、女性が55.3%であり、年 齢層が若くなるほど、女性の割合が高くなっている。
- 結婚の有無については、全体ではおおよそ3人に2人が結婚している。年齢別にみると、29歳以下が5割、その他の年齢層では概ね7割が既婚者である。