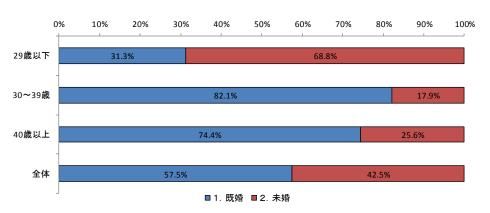

#### 問3 あなたの結婚の有無について教えてください。

■1. 既婚 ■2. 未婚 ■無回答

|       | 29歳以下  | 30~39歳 | 40歳以上  | 全体     | 29歳以下 | 30~39歳 | 40歳以上 | 全体  |
|-------|--------|--------|--------|--------|-------|--------|-------|-----|
| 1. 既婚 | 50.0%  | 73.1%  | 70.2%  | 64.6%  | 26    | 38     | 40    | 104 |
| 2. 未婚 | 50.0%  | 26.9%  | 22.8%  | 32.9%  | 26    | 14     | 13    | 53  |
| 無回答   | 0.0%   | 0.0%   | 7.0%   | 2.5%   | 0     | 0      | 4     | 4   |
| 小計    | 100.0% | 100.0% | 100.0% | 100.0% | 52    | 52     | 57    | 161 |

#### 問2 あなたの年齢について教えてください。

|        | 割合     | n   |
|--------|--------|-----|
| 29歳以下  | 32.3%  | 52  |
| 30~39歳 | 32.3%  | 52  |
| 40歳以上  | 35.4%  | 57  |
| 小計     | 100.0% | 161 |

- 転入者の年齢層は29歳以下が32.3%、30~39歳が32.3%、40歳以上が35.4%であった。
- 性別は男性が44.1%、女性が55.3%であり、年 齢層が若くなるほど、女性の割合が高くなっている。
- 結婚の有無については、全体ではおおよそ3人に2人が結婚している。年齢別にみると、29歳以下が5割、その他の年齢層では概ね7割が既婚者である。