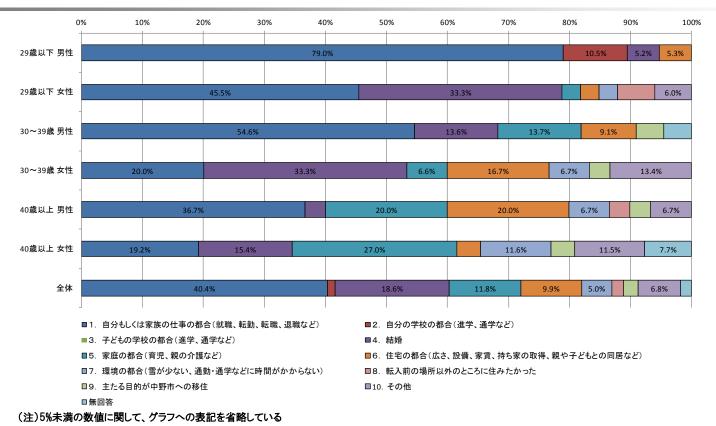

# 転入のきっかけ(問13)

11.8%である。

- 転入のきっかけは「自分もしくは家族の仕事の都合(就職、転勤、天職、退職など)」(以下、仕事の都合)が
   40.4%と最も多く、次いで「子どもの学校の都合(進学、通学など)」(以下、子どもの学校の都合)18.6%、「結婚」
- 男女別でみると、仕事の都合は男性、女性共に29歳以下が最も高く、それぞれ79.0%、45.5%となった。両者は年齢層が上がると共に、その割合が低下している。また結婚は、女性が男性よりも占める割合が高く、39歳以下では33.3%となっている。
- その他の回答として挙げられている家庭の都合(育児、親の介護など)は、40歳以上の男性、女性共に20%以上であり、住宅の都合(広さ、設備、家賃、持ち家の取得、親や子どもとの同居など)で最も高いのは、男性が40歳以上で20.0%、女性が30~39歳で16.7%であった。