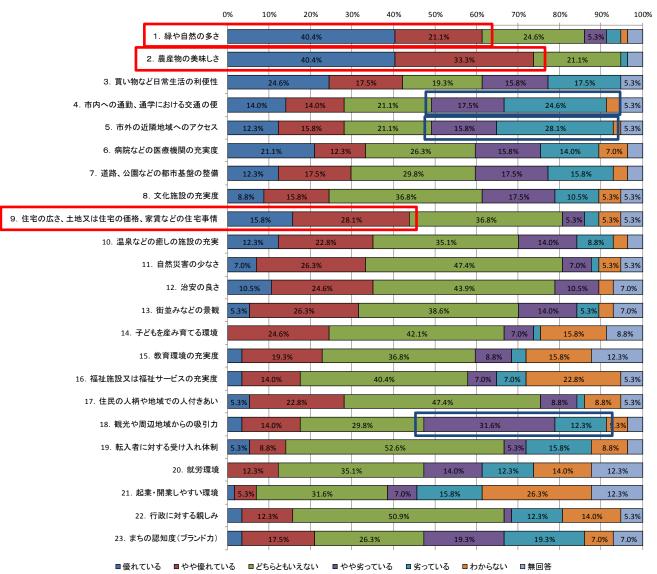

#### 問14 中野市の印象は、以前お住まいのところと比較していかがですか。 ※40歳以上

- ・ 転入前の居住地と比較に おいては、40歳以上の 年齢層が優れているとし た項目(「優れている」)+ 「やや優れている」)は、 「農産物の美味しさ」 73.7%、「緑や自然の多 さ」61.5%、「住宅の広さ、 土地又は住宅の価格、家 賃などの住宅事情」 43.9%であった。
- 一方で、劣っているとした 項目(「劣っている」)+「や や劣っている」)は、「市 外の近隣地域へのアクセ ス」43.9%、「観光や周 辺地域からの吸引力」 43.9%、「市内への通勤、 通学における交通の便」 42.1%、であった。