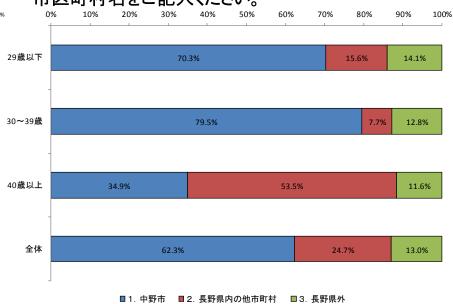

問5 あなたの出身地(生まれた場所)はどこですか。 市区町村名をご記入ください。

|              | 29歳以下  | 30~39歳 | 40歳以上  | 全体     | 29歳以下 | 30~39歳 | 40歳以上 | 全体  |
|--------------|--------|--------|--------|--------|-------|--------|-------|-----|
| 1. 中野市       | 25.0%  | 26.9%  | 38.6%  | 30.4%  | 13    | 14     | 22    | 49  |
| 2. 長野県内の他市町村 | 50.0%  | 44.3%  | 31.6%  | 41.6%  | 26    | 23     | 18    | 67  |
| 3. 長野県外      | 19.3%  | 25.0%  | 24.5%  | 23.0%  | 10    | 13     | 14    | 37  |
| 4. その他       | 5.7%   | 3.8%   | 3.5%   | 4.3%   | 3     | 2      | 2     | 7   |
| 無回答          | 0.0%   | 0.0%   | 1.7%   | 0.6%   | 0     | 0      | 1     | 1   |
| 小計           | 100.0% | 100.0% | 100.0% | 100.0% | 52    | 52     | 57    | 161 |

- (注)四捨五入の関係で合計が一致しない箇所がある
- (注)5%未満の数値に関して、グラフへの表記を省略している
- 職業は会社員・団体職員が42.2%と最も多く、次いでパート・アルバイト14.9%、家事専業11.2%である。年代別では39歳以下では、およそ3人に2人が会社員やパート・アルバイトであるが、40歳以上ではそれが4割程度である。また40歳以上の自営業・自由業の割合は12.3%と他の年代よりもその割合が高い。
- 出身地は3割が中野市、4割強が県内市町村である。年齢別では、中野市出身者が40歳以上では4割弱と 他の年齢層よりも10ポイント以上高いことがわかる。