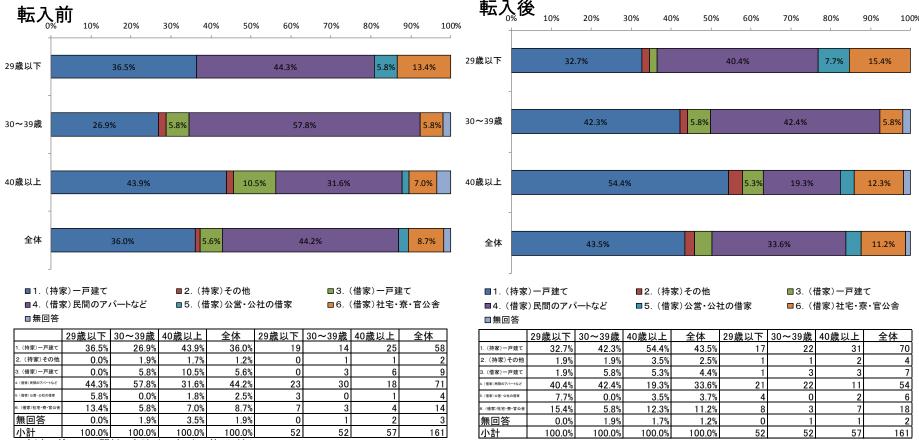

# 転入前後の住居(問12)

- (注)四捨五入の関係で合計が一致しない箇所がある
- (注)5%未満の数値に関して、グラフへの表記を省略している
  - 転入前の住居で、最も多いのが、(借家)民間のアパートなど44.2%、次いで(持家)一戸建て36.0%、(借家)社宅・寮・官公舎8.7%である。一方、転入後は(持家)一戸建てが43.5%と最も多く、次いで(借家)民間のアパートなど33.6%、(借家)社宅・寮・官公舎11.2%である。
  - 転入の前後を比較すると、一戸建ての比率が転入前よりも後の方が高く、転入を機会に中野市に定住する意向で、一戸建てを新築されるケースが多いのではないかと考えられる。