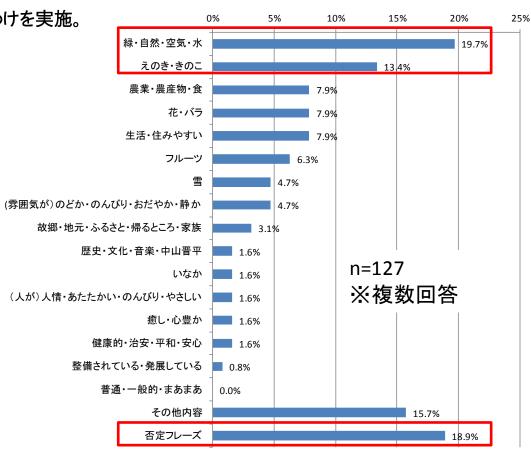

# 中野市を一言で表すと(一覧)(問22)

問22 中野市を一言で表すと、どんな「まち」だと思いますか。思い浮かぶままお書きください。 ⇒( )まち

| 29歳以下(n=43)                       | 30~39歳(n=42)               | 40歳以上(n=42)                      |
|-----------------------------------|----------------------------|----------------------------------|
| えのき                               | えのき                        | స్ట్రే                           |
| アピール不足な                           | 自分の育った                     | えのたん                             |
| スーパーが多すぎる                         | 昔ながらの近所付き合いが面倒な            | 魅力がバラバラで統一感まで達していない              |
| 活気のない                             | 農業、公務員                     | きのこと果物の                          |
| 落ち着く                              | 体にはとても良いまち。だけど何か物足りない      | 果物のおいしい町                         |
| 緑がいっぱいの町です                        | 農産物が豊かな                    | 果物などの農産物が豊かな                     |
| 田舎                                | きのこ                        | 北信濃の中核都市                         |
| 自然豊かで住みやすい                        | 夜静かすぎる                     | 特徴がない。他の都市と比較できる素材がない            |
| バラが有名な                            | のんびりできる                    | 自然環境の良い                          |
| 皆が町おこしに協力するバラ、きのこ、自然の多い           | 環境、生活おちつく                  | 町中と国道と一対がない町                     |
| 子育てがしやすい                          | バラがキレイな                    | 緑が多く、農作物がおいしい                    |
| 中国人の多い                            | 思っていたより都会的な                | 文化的な                             |
| のどかだけど、何もない                       | 自然が多く、買い物にも便利で暮らしやすい       | 環境の良い豊かな                         |
| 農産物が新鮮で、色々な果物が楽しめる                | 自然が豊かでのどかな                 | 昔からずっと変わらない                      |
|                                   | 日照が、豆が、くびこが、な              | 日からすうこを行うない                      |
| 昔から住んでいる人に有利な町。新しく入ってきた人に情報提供が少ない | もったいない                     | 豊かな                              |
| 中途半端                              | 自然に恵まれた                    | 人が良い、人がまじめな                      |
| 自然がいっぱいだけど便利な                     | 自然豊かな                      | きのこの生産、出荷が多い                     |
| バラのまち、緑豊かな                        | きのこの                       | おしゃべり好きな                         |
| 落ちつく                              | えのきの                       | コンパクトに便利な                        |
| 発展途上地                             | 田園風景と生活に便利な                | 残念な                              |
| 農産物の                              | バラの                        | 雪が意外に多い。パチンコの店が多い                |
| つなぐ                               | 雪が多く、坂道の多い、殺風景な            | 果物とバラの                           |
| 住みやすい                             | きのこが多い!                    | えのきだけ                            |
| 生まれ育った所なので安心                      | 自然が豊かで静かな                  | 大雪の                              |
| 自然豊かな                             | 農業とパチンコ屋の                  | 子どもやお年寄りに優しくない。夜はすぐに真っ暗になる       |
| 自然豊かで、老後住みやすい                     | 雪が多い                       | 中野市と言ってまず思い浮かぶものが今一つない(ブランドがない)  |
| 農産物(きのこ、ぶどう、りんご)がおいしい             | きのこ、バラ                     | 動きのない、不活発な(活気のない)                |
| 自然豊かで良い所がたくさんあるのに中々活かし切れていない      | これといった特徴がない                | バラの                              |
| 自然豊かな街                            | のどかな                       | 晋平のふるさと                          |
| 果物がおいしい                           | 農産物の豊かな                    | 自然が豊かで農産物がおいしい                   |
| 田舎!                               | りんごとももの                    | バラ                               |
| 自然あふれ、キノコが多い                      | 郊外型(車がないと住みにくい)            | 良い所だけど特徴がない                      |
| 雪の                                | 自分のふるさとと同じ                 | 自分が育って友人も多い、静かである                |
| 緑あふれる                             | 「変化」を受け入れがたい               | くだもの                             |
| えのきだけの                            | 適度な自然のある                   | もっと田舎かと思っていたけど、結構                |
| 自然が豊かな                            | 住みやすい                      | 田舎の                              |
| えのきとバラが有名な                        | これといった特色が無く、旧豊田村民との隔たりが感じる | バラ祭                              |
| 雪が多く降る                            | えのきの                       | 安心                               |
| 花や緑が多く、生活の便も良い                    | 合併した事で範囲の広い                | あまりパットしない                        |
| 魅力や特産物があるのにイマイチどんな所か浮かんでこない       | 「親の故郷」と言われて想像したものを体現した     | 意外に静かでお店も多く、最近は緑も増えていて、くだものがおいしい |
| 長野らしい地方都市                         | 自然が美しく、身近な文化が少ない           | #                                |
| 便利                                | ほのぼのとした(市民がみんなゆったりしてる)     | 心の故郷、笑顔があふれる                     |
| 控えめな                              |                            |                                  |

# 中野市を一言で表すと(まとめ)(問22)

| 回答結果から | 下記特定のフレ- | -ズごとに分き | 類わけを実施。        |
|--------|----------|---------|----------------|
|        |          |         | 人民イン・ノ 仁 フてかじゅ |

| A                      |     |        |
|------------------------|-----|--------|
| フレーズの内容                | n   | 割合     |
| 緑•自然•空気•水              | 25  | 19.7%  |
| えのき・きのこ                | 17  | 13.4%  |
| 農業・農産物・食               | 10  | 7.9%   |
| 花・バラ                   | 10  | 7.9%   |
| 生活・住みやすい               | 10  | 7.9%   |
| フルーツ                   | 8   | 6.3%   |
| 雪                      | 6   | 4.7%   |
| (雰囲気が)のどか・のんびり・おだやか・静か | 6   | 4.7%   |
| 故郷・地元・ふるさと・帰るところ・家族    | 4   | 3.1%   |
| 歴史・文化・音楽・中山晋平          | 2   | 1.6%   |
| いなか                    | 2   | 1.6%   |
| (人が)人情・あたたかい・のんびり・やさしい | 2   | 1.6%   |
| 癒し・心豊か                 | 2   | 1.6%   |
| 健康的・治安・平和・安心           | 2   | 1.6%   |
| 整備されている・発展している         | 1   | 0.8%   |
| 普通・一般的・まあまあ            | 0   | 0.0%   |
| その他内容                  | 20  | 15.7%  |
| 否定フレーズ                 | 24  | 18.9%  |
| 全体                     | 127 | 100.0% |

- ・ 前述の「中野市を一言で表すと」という回答結果をもとに、「緑・自然・空気・水」や「農業、農産物、食」等の特 定のフレーズごとに分類わけを実施した。
- フレーズで最も多いのが緑・自然であり、約2割を占め、次いでえのき・きのこが13.4%、農業・農産物・食7.9%、花・バラ7.9%、生活・住みやすい7.9%であった。中野市の街のイメージとして、豊かな自然や農産物を思い描いている転入者が多い。また2割弱が否定的な回答をしていることも特徴的である。