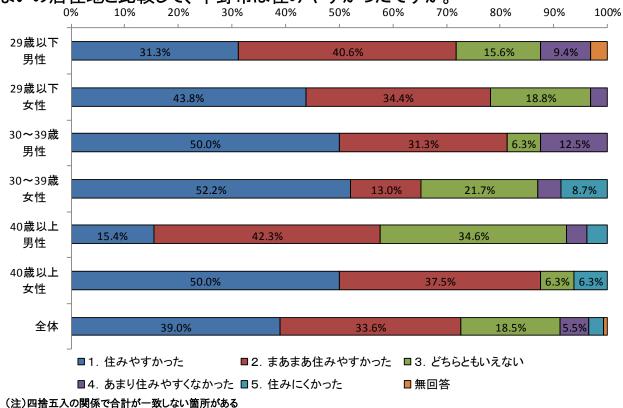

#### 中野市の住みやすさ(問18)

#### 問18 あなたにとって中野市は、どの程度住みやすいですか。

■1. 住みやすい ■2. まあまあ住みやすい ■3. どちらともいえない ■4. あまり住みやすくない ■5. 住みにくい ■6. わからない ■無回答

|               |          |          |           |           |          |          | • .       |        |          |          |           |           |          |          |           |     |
|---------------|----------|----------|-----------|-----------|----------|----------|-----------|--------|----------|----------|-----------|-----------|----------|----------|-----------|-----|
|               | 29歳以下 男性 | 29歳以下 女性 | 30~39歳 男性 | 30~39歳 女性 | 40歳以上 男性 | 40歳以上 女性 | 40歳以上 無回答 | 全体     | 29歳以下 男性 | 29歳以下 女性 | 30~39歳 男性 | 30~39歳 女性 | 40歳以上 男性 | 40歳以上 女性 | 40歳以上 無回答 | 全体  |
| 1. 住みやすい      | 10.6%    | 15.1%    | 18.2%     | 23.3%     | 3.3%     | 23.1%    | 0.0%      | 15.5%  | 2        | 5        | 4         | 7         | 1        | 6        | 0         | 25  |
| 2. まあまあ住みやすい  | 57.9%    | 60.6%    | 68.2%     | 56.7%     | 40.0%    | 57.7%    | 100.0%    | 56.5%  | 11       | 20       | 15        | 17        | 12       | 15       | 1         | 91  |
| 3. どちらともいえない  | 26.3%    | 18.2%    | 9.1%      | 20.0%     | 26.7%    | 7.7%     | 0.0%      | 18.0%  | 5        | 6        | 2         | 6         | 8        | 2        | 0         | 29  |
| 4. あまり住みやすくない | 5.2%     | 0.0%     | 0.0%      | 0.0%      | 13.3%    | 3.8%     | 0.0%      | 3.7%   | 1        | 0        | 0         | 0         | 4        | 1        | 0         | 6   |
| 5. 住みにくい      | 0.0%     | 3.0%     | 0.0%      | 0.0%      | 6.6%     | 7.7%     | 0.0%      | 3.1%   | 0        | 1        | 0         | 0         | 2        | 2        | 0         | 5   |
| 6. わからない      | 0.0%     | 0.0%     | 0.0%      | 0.0%      | 6.7%     | 0.0%     | 0.0%      | 1.2%   | 0        | 0        | 0         | 0         | 2        | 0        | 0         | 2   |
| 無回答           | 0.0%     | 3.0%     | 4.5%      | 0.0%      | 3.4%     | 0.0%     | 0.0%      | 1.9%   | 0        | 1        | 1         | 0         | 1        | 0        | 0         | 3   |
| 小計            | 100.0%   | 100.0%   | 100.0%    | 100.0%    | 100.0%   | 100.0%   | 100.0%    | 100.0% | 19       | 33       | 22        | 30        | 30       | 26       | 1         | 161 |

(注)5%未満の数値に関して、グラフへの表記を省略している

• 回答者の約7割が、中野市を住みやすい(「住みやすい」+「まあまあ住みやすい」)と回答している。年齢別では、29歳以下は男性が68.5%、女性が75.7%、30~39歳は男性が86.4%、女性が80%であった。40歳以上については、女性の約8割を占めているものの、男性のその割合は43.3%と、他の年齢層よりも低く、何らかの不満をもっているのではないかと考えられる。