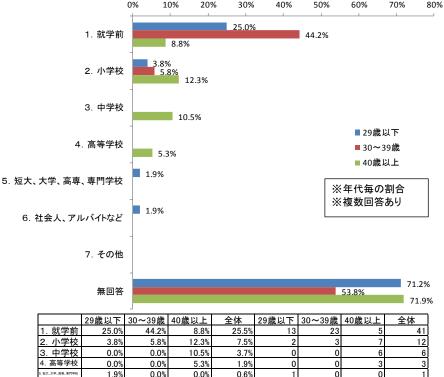

• 18歳以下の同居人については、無回答を除けば就学前25.5%と最も多く、次いで小学校7.5%、中学校3.7%である。就学前の構成比は年齢別で大きな差が出ており、30~39歳が44.2%と、他の年代よりもその割合が大きい。30~39歳は、主に就学前の子育てをしている年齢層といえる。

106