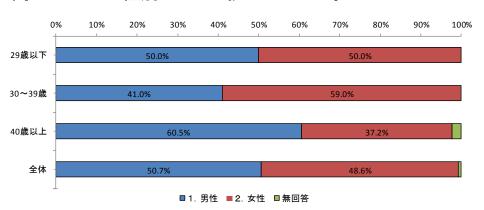

#### 問1 あなたの性別について教えてください。

■1. 男性 ■2. 女性 ■無回答

|       | 29歳以下  | 30~39歳 | 40歳以上  | 全体     | 29歳以下 | 30~39歳 | 40歳以上 | 全体  |
|-------|--------|--------|--------|--------|-------|--------|-------|-----|
| 1. 男性 | 36.6%  | 42.3%  | 52.6%  | 44.1%  | 19    | 22     | 30    | 71  |
| 2. 女性 | 63.4%  | 57.7%  | 45.6%  | 55.3%  | 33    | 30     | 26    | 89  |
| 無回答   | 0.0%   | 0.0%   | 1.7%   | 0.6%   | 0     | 0      | 1     | 1   |
| 小計    | 100.0% | 100.0% | 100.0% | 100.0% | 52    | 52     | 57    | 161 |

#### 問2 あなたの年齢について教えてください。

|        | 割合     | n   |
|--------|--------|-----|
| 29歳以下  | 32.3%  | 52  |
| 30~39歳 | 32.3%  | 52  |
| 40歳以上  | 35.4%  | 57  |
| 小計     | 100.0% | 161 |

- 転入者の年齢層は29歳以下が32.3%、30~39歳が32.3%、40歳以上が35.4%であった。
- 性別は男性が44.1%、女性が55.3%であり、年 齢層が若くなるほど、女性の割合が高くなっている。
- 結婚の有無については、全体ではおおよそ3人に2人が結婚している。年齢別にみると、29歳以下が5割、その他の年齢層では概ね7割が既婚者である。