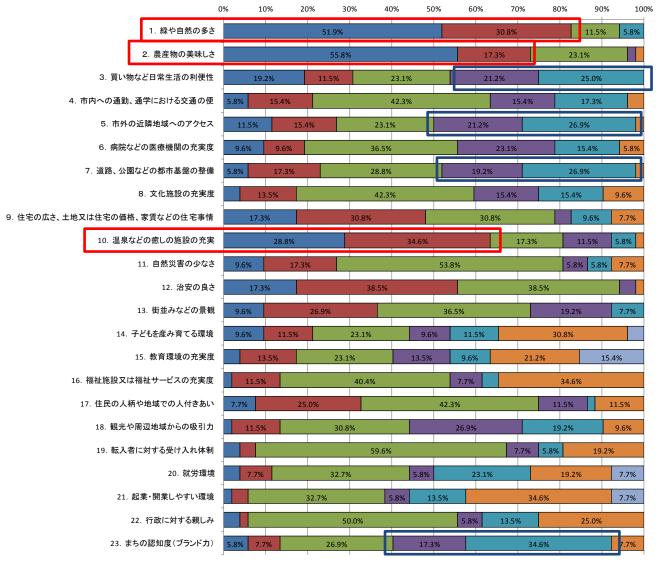

#### 問14 中野市の印象は、以前お住まいのところと比較していかがですか。 ※29歳以下

- 転入前の居住地と比較においては、29歳以下の年齢層が優れているとした項目(「優れている」+「やや優れている」)は、「緑や自然の多さ」82.7%、「農産物の美味しさ」73.1%、「温泉などの癒しの施設の充実」63.4%であった。
- 一方で、劣っているとした 項目(「劣っている」+「や や劣っている」)は、「まち の認知度(ブランドカ)」 51.9%、「市外の近隣 地域へのアクセス」 48.1%、「買い物など日 常生活の利便性」46.2% であった。