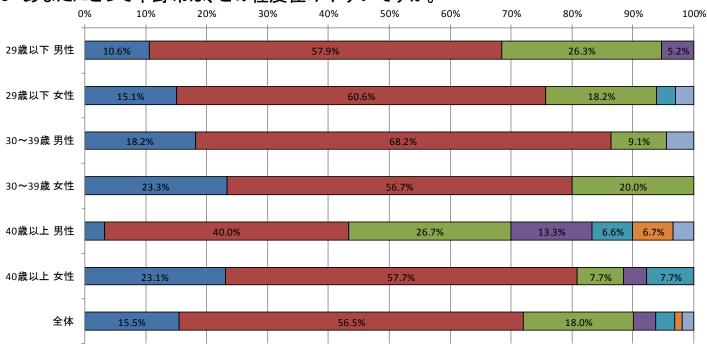

#### 中野市の住みやすさ(問18)

#### 問18 あなたにとって中野市は、どの程度住みやすいですか。

■1. 住みやすい ■2. まあまあ住みやすい ■3. どちらともいえない ■4. あまり住みやすくない ■5. 住みにくい ■6. わからない ■無回答

|               |          |          |           |           |          |          | • .       |        |          |          |           |           |          |          |           |     |
|---------------|----------|----------|-----------|-----------|----------|----------|-----------|--------|----------|----------|-----------|-----------|----------|----------|-----------|-----|
|               | 29歳以下 男性 | 29歳以下 女性 | 30~39歳 男性 | 30~39歳 女性 | 40歳以上 男性 | 40歳以上 女性 | 40歳以上 無回答 | 全体     | 29歳以下 男性 | 29歳以下 女性 | 30~39歳 男性 | 30~39歳 女性 | 40歳以上 男性 | 40歳以上 女性 | 40歳以上 無回答 | 全体  |
| 1. 住みやすい      | 10.6%    | 15.1%    | 18.2%     | 23.3%     | 3.3%     | 23.1%    | 0.0%      | 15.5%  | 2        | 5        | 4         | 7         | 1        | 6        | 0         | 25  |
| 2. まあまあ住みやすい  | 57.9%    | 60.6%    | 68.2%     | 56.7%     | 40.0%    | 57.7%    | 100.0%    | 56.5%  | 11       | 20       | 15        | 17        | 12       | 15       | 1         | 91  |
| 3. どちらともいえない  | 26.3%    | 18.2%    | 9.1%      | 20.0%     | 26.7%    | 7.7%     | 0.0%      | 18.0%  | 5        | 6        | 2         | 6         | 8        | 2        | 0         | 29  |
| 4. あまり住みやすくない | 5.2%     | 0.0%     | 0.0%      | 0.0%      | 13.3%    | 3.8%     | 0.0%      | 3.7%   | 1        | 0        | 0         | 0         | 4        | 1        | 0         | 6   |
| 5. 住みにくい      | 0.0%     | 3.0%     | 0.0%      | 0.0%      | 6.6%     | 7.7%     | 0.0%      | 3.1%   | 0        | 1        | 0         | 0         | 2        | 2        | 0         | 5   |
| 6. わからない      | 0.0%     | 0.0%     | 0.0%      | 0.0%      | 6.7%     | 0.0%     | 0.0%      | 1.2%   | 0        | 0        | 0         | 0         | 2        | 0        | 0         | 2   |
| 無回答           | 0.0%     | 3.0%     | 4.5%      | 0.0%      | 3.4%     | 0.0%     | 0.0%      | 1.9%   | 0        | 1        | 1         | 0         | 1        | 0        | 0         | 3   |
| 小計            | 100.0%   | 100.0%   | 100.0%    | 100.0%    | 100.0%   | 100.0%   | 100.0%    | 100.0% | 19       | 33       | 22        | 30        | 30       | 26       | 1         | 161 |

(注)5%未満の数値に関して、グラフへの表記を省略している

• 回答者の約7割が、中野市を住みやすい(「住みやすい」+「まあまあ住みやすい」)と回答している。年齢別では、29歳以下は男性が68.5%、女性が75.7%、30~39歳は男性が86.4%、女性が80%であった。40歳以上については、女性の約8割を占めているものの、男性のその割合は43.3%と、他の年齢層よりも低く、何らかの不満をもっているのではないかと考えられる。