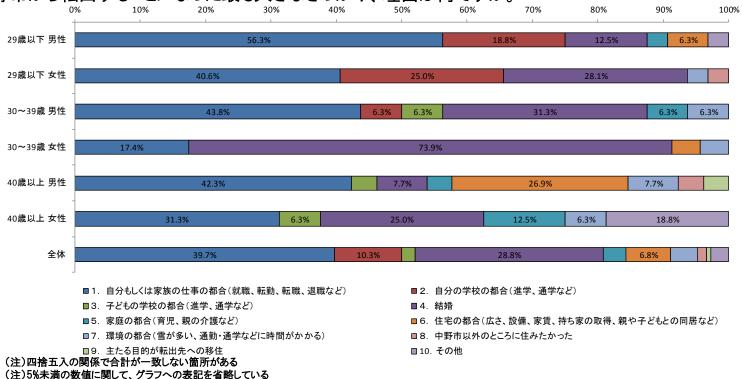

# 転入のきっかけ(問13)

11.8%である。

- 転入のきっかけは「自分もしくは家族の仕事の都合(就職、転勤、天職、退職など)」(以下、仕事の都合)が
   40.4%と最も多く、次いで「子どもの学校の都合(進学、通学など)」(以下、子どもの学校の都合)18.6%、「結婚」
- 男女別でみると、仕事の都合は男性、女性共に29歳以下が最も高く、それぞれ79.0%、45.5%となった。両者は年齢層が上がると共に、その割合が低下している。また結婚は、女性が男性よりも占める割合が高く、39歳以下では33.3%となっている。
- その他の回答として挙げられている家庭の都合(育児、親の介護など)は、40歳以上の男性、女性共に20%以上であり、住宅の都合(広さ、設備、家賃、持ち家の取得、親や子どもとの同居など)で最も高いのは、男性が40歳以上で20.0%、女性が30~39歳で16.7%であった。