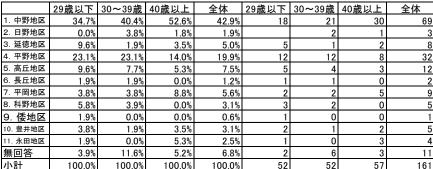

# 問10 中野市では、どちらの地区(小学校区)にお住まいですか。

5.0%

■9. 倭地区

7.5%

■ 10. 豊井地区
■ 11. 永田地区
■ 無回答

全体

42 9%

■2. 日野地区 ■8. 科野地区

- (注)四捨五入の関係で合計が一致しない箇所がある
- (注)5%未満の数値に関して、グラフへの表記を省略している
- 転入後の居住地(地区別)では、中野地区が42.9%と最も多く、次いで平野地区19.9%、高丘地区7.5%で、 6割以上が中野地区と平野地区の2地域に転入している。年齢別では、40歳以上の半数以上が中野地区へ 転入しているが、それ以外の年齢層では、若くなるごとにその割合は低くなっている。
- ・ 転入前の中野市の居住経験をみると、34.1%が経験あり、65.2%が経験なしと回答している。回答者の約3人 に一人が中野市の居住経験がなく、また若い年齢層になるほど、その割合が高い傾向にある。