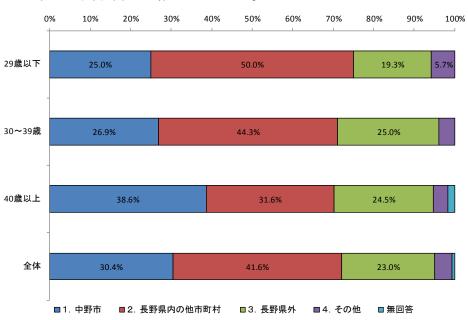

問5 あなたの出身地(生まれた場所)はどこですか。 市区町村名をご記入ください。

|              | 29歳以下  | 30~39歳 | 40歳以上  | 全体     | 29歳以下 | 30~39歳 | 40歳以上 | 全体  |
|--------------|--------|--------|--------|--------|-------|--------|-------|-----|
| 1. 中野市       | 25.0%  | 26.9%  | 38.6%  | 30.4%  | 13    | 14     | 22    | 49  |
| 2. 長野県内の他市町村 | 50.0%  | 44.3%  | 31.6%  | 41.6%  | 26    | 23     | 18    | 67  |
| 3. 長野県外      | 19.3%  | 25.0%  | 24.5%  | 23.0%  | 10    | 13     | 14    | 37  |
| 4. その他       | 5.7%   | 3.8%   | 3.5%   | 4.3%   | 3     | 2      | 2     | 7   |
| 無回答          | 0.0%   | 0.0%   | 1.7%   | 0.6%   | 0     | 0      | 1     | 1   |
| 小計           | 100.0% | 100.0% | 100.0% | 100.0% | 52    | 52     | 57    | 161 |

- (注)四捨五入の関係で合計が一致しない箇所がある
- (注)5%未満の数値に関して、グラフへの表記を省略している
- 職業は会社員・団体職員が42.2%と最も多く、次いでパート・アルバイト14.9%、家事専業11.2%である。年代別では39歳以下では、およそ3人に2人が会社員やパート・アルバイトであるが、40歳以上ではそれが4割程度である。また40歳以上の自営業・自由業の割合は12.3%と他の年代よりもその割合が高い。
- 出身地は3割が中野市、4割強が県内市町村である。年齢別では、中野市出身者が40歳以上では4割弱と 他の年齢層よりも10ポイント以上高いことがわかる。