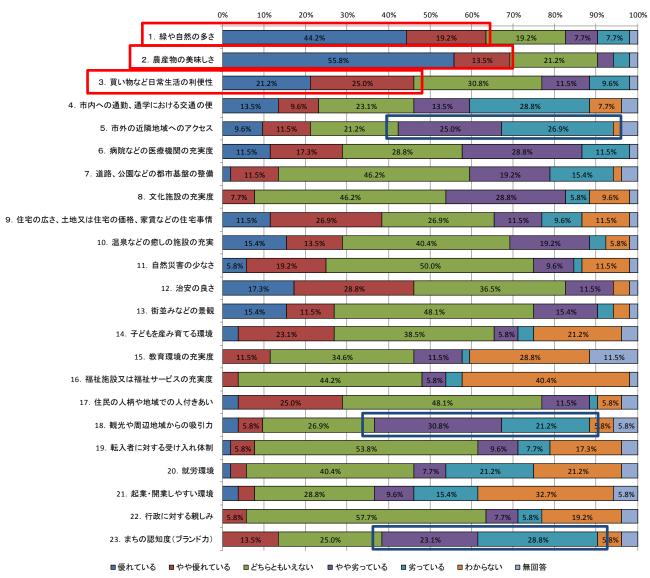

#### 問14 中野市の印象は、以前お住まいのところと比較していかがですか。 ※30~39歳

- ・ 転入前の居住地と比較に おいては、30~39歳の 年齢層が優れているとし た項目(「優れている」+ 「やや優れている」)は、 「農産物の美味しさ」 69.3%、「緑や自然の多 さ」63.4%、「買い物など 日常生活の利便性」 46.2%であった。
- 一方で、劣っているとした 項目(「劣っている」+「や や劣っている」)は、「観光 や周辺地域からの吸引 力」52.0%、「まちの認知 度(ブランドカ)」51.9%、 「市外の近隣地域へのア クセス」51.9%であった。