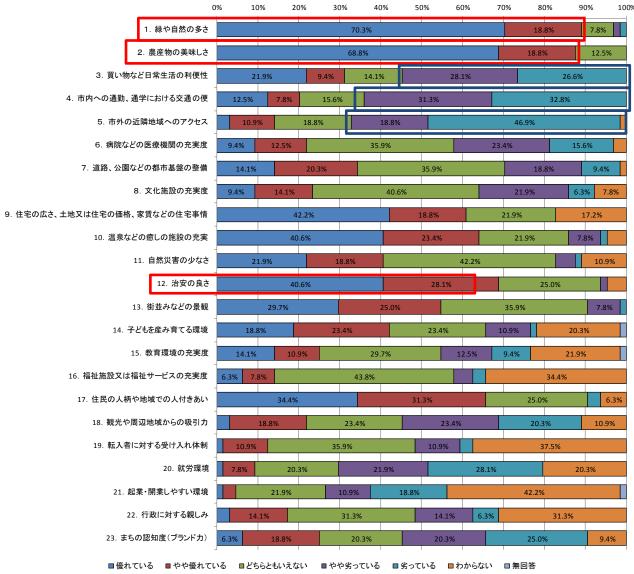

# 中野市の評価(まとめ)(問14)

#### 問14「優れている」+「やや優れている」の合計

#### 問14「劣っている」+「やや劣っている」の合計

|                              | 29歳以下         | 30~39歳        | 40歳以上 | 全体    |
|------------------------------|---------------|---------------|-------|-------|
| 1. 緑や自然の多さ                   | 82.7%         | 63.5%         | 61.4% | 68.9% |
| 2. 農産物の美味しさ                  | 73.1%         | 69.2%         | 73.7% | 72.0% |
| 3. 買い物など日常生活の利便性             | 30.8%         | 46.2%         | 42.1% | 39.8% |
| 4. 市内への通勤、通学における交通の便         | 21.2%         | 23.1%         | 28.1% | 24.2% |
| 5. 市外の近隣地域へのアクセス             | 26.9%         | 21.2%         | 28.1% | 25.5% |
| 6. 病院などの医療機関の充実度             | 19.2%         | 28.8%         | 33.3% | 27.3% |
| 7. 道路、公園などの都市基盤の整備           | 23.1%         | 13.5%         | 29.8% | 22.4% |
| 8. 文化施設の充実度                  | 17.3%         | 7.7%          | 24.6% | 16.8% |
| 9. 住宅の広さ、土地又は住宅の価格、家賃などの住宅事情 | 48.1%         | <b>3</b> 8.5% | 43.9% | 43.5% |
| 10. 温泉などの癒しの施設の充実            | 63.5%         | 28.8%         | 35.1% | 42.2% |
| 11. 自然災害の少なさ                 | 26.9%         | 25.0%         | 33.3% | 28.6% |
| 12. 治安の良さ                    | <b>5</b> 5.8% | 46.2%         | 35.1% | 45.3% |
| 13. 街並みなどの景観                 | 36.5%         | 26.9%         | 31.6% | 31.7% |
| 14. 子どもを産み育てる環境              | 21.2%         | 26.9%         | 24.6% | 24.2% |
| 15. 教育環境の充実度                 | 17.3%         | 11.5%         | 22.8% | 17.4% |
| 16. 福祉施設又は福祉サービスの充実度         | 13.5%         | 3.8%          | 17.5% | 11.8% |
| 17. 住民の人柄や地域での人付きあい          | 32.7%         | 28.8%         | 28.1% | 29.8% |
| 18. 観光や周辺地域からの吸引力            | 13.5%         | 9.6%          | 17.5% | 13.7% |
| 19. 転入者に対する受け入れ体制            | 7.7%          | 7.7%          | 14.0% | 9.9%  |
| 20. 就労環境                     | 11.5%         | 5.8%          | 12.3% | 9.9%  |
| 21. 起業・開業しやすい環境              | 5.8%          | 7.7%          | 7.0%  | 6.8%  |
| 22. 行政に対する親しみ                | 5.8%          | 5.8%          | 15.8% | 9.3%  |
| 23. まちの認知度(ブランドカ)            | 13.5%         | 13.5%         | 21.1% | 16.1% |
| 24. その他                      | 25.0%         | 66.7%         | 0.0%  | 37.5% |

|                              |       |               | _      |       |
|------------------------------|-------|---------------|--------|-------|
|                              | 29歳以下 | 30~39歳        | 40歳以上  | 全体    |
| 1. 緑や自然の多さ                   | 5.8%  | 15.4%         | 8.8%   | 9.9%  |
| 2. 農産物の美味しさ                  | 1.9%  | 7.7%          | 1.8%   | 3.7%  |
| 3. 買い物など日常生活の利便性             | 46.2% | 21.2%         | 33.3%  | 33.5% |
| 4. 市内への通勤、通学における交通の便         | 32.7% | 42.3%         | 42.1%  | 39.1% |
| 5. 市外の近隣地域へのアクセス             | 48.1% | 51.9%         | 43.9%  | 47.8% |
| 6. 病院などの医療機関の充実度             | 38.5% | 40.4%         | 29.8%  | 36.0% |
| 7. 道路、公園などの都市基盤の整備           | 46.2% | 34.6%         | 33.3%  | 37.9% |
| 8. 文化施設の充実度                  | 30.8% | 34.6%         | 28.1%  | 31.1% |
| 9. 住宅の広さ、土地又は住宅の価格、家賃などの住宅事情 | 13.5% | 21.2%         | 8.8%   | 14.3% |
| 10. 温泉などの癒しの施設の充実            | 17.3% | 23.1%         | 22.8%  | 21.1% |
| 11. 自然災害の少なさ                 | 11.5% | 11.5%         | 8.8%   | 10.6% |
| 12. 治安の良さ                    | 3.8%  | 11.5%         | 10.5%  | 8.7%  |
| 13. 街並みなどの景観                 | 26.9% | 19.2%         | 19.3%  | 21.7% |
| 14. 子どもを産み育てる環境              | 21.2% | 9.6%          | 8.8%   | 13.0% |
| 15. 教育環境の充実度                 | 23.1% | 13.5%         | 12.3%  | 16.1% |
| 16. 福祉施設又は福祉サービスの充実度         | 11.5% | 9.6%          | 14.0%  | 11.8% |
| 17. 住民の人柄や地域での人付きあい          | 13.5% | 13.5%         | 10.5%  | 12.4% |
| 18. 観光や周辺地域からの吸引力            | 46.2% | 51.9%         | 43.9%  | 47.2% |
| 19. 転入者に対する受け入れ体制            | 13.5% | 17.3%         | 21.1%  | 17.4% |
| 20. 就労環境                     | 28.8% | <b>2</b> 8.8% | 26.3%  | 28.0% |
| 21. 起業・開業しやすい環境              | 19.2% | 25.0%         | 22.8%  | 22.4% |
| 22. 行政に対する親しみ                | 19.2% | 13.5%         | 14.0%  | 15.5% |
| 23. まちの認知度(ブランドカ)            | 51.9% | 51.9%         | 38.6%  | 47.2% |
| 24. その他                      | 75.0% | 33.3%         | 100.0% | 62.5% |

(注)四捨五入の関係で、前述の年齢別で示した割合の合計と一致しない箇所がある

- 優れているとした項目(「優れている」+「やや優れている」)は、どの年齢層も「緑や自然の多さ」や「農産物の 美味しさ」の2項目の評価が特に高く、次いで、「住宅の広さ、土地又は住宅の価格、家賃などの住宅事情」や 「温泉などの癒しの施設の充実」、「治安の良さ」が相対的に高い。
- 劣っているとした項目(「劣っている」+「やや劣っている」)は、どの年齢層も「市外の近隣地域へのアクセス」、「観光や周辺地域からの吸引力」、「まちの認知度(ブランド力)」、「市内への通勤、通学における交通の便」を挙げていることがわかる。