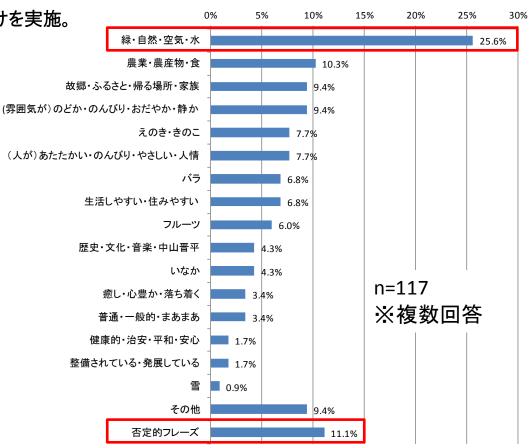

# 中野市を一言で表すと(まとめ)(問22)

| 回答結果から | 下記特定のフレ- | -ズごとに分き | 類わけを実施。        |
|--------|----------|---------|----------------|
|        |          |         | 人民イン・ノ 仁 フてかじゅ |

| A                      |     |        |
|------------------------|-----|--------|
| フレーズの内容                | n   | 割合     |
| 緑•自然•空気•水              | 25  | 19.7%  |
| えのき・きのこ                | 17  | 13.4%  |
| 農業・農産物・食               | 10  | 7.9%   |
| 花・バラ                   | 10  | 7.9%   |
| 生活・住みやすい               | 10  | 7.9%   |
| フルーツ                   | 8   | 6.3%   |
| 雪                      | 6   | 4.7%   |
| (雰囲気が)のどか・のんびり・おだやか・静か | 6   | 4.7%   |
| 故郷・地元・ふるさと・帰るところ・家族    | 4   | 3.1%   |
| 歴史・文化・音楽・中山晋平          | 2   | 1.6%   |
| いなか                    | 2   | 1.6%   |
| (人が)人情・あたたかい・のんびり・やさしい | 2   | 1.6%   |
| 癒し・心豊か                 | 2   | 1.6%   |
| 健康的・治安・平和・安心           | 2   | 1.6%   |
| 整備されている・発展している         | 1   | 0.8%   |
| 普通・一般的・まあまあ            | 0   | 0.0%   |
| その他内容                  | 20  | 15.7%  |
| 否定フレーズ                 | 24  | 18.9%  |
| 全体                     | 127 | 100.0% |

- ・ 前述の「中野市を一言で表すと」という回答結果をもとに、「緑・自然・空気・水」や「農業、農産物、食」等の特 定のフレーズごとに分類わけを実施した。
- フレーズで最も多いのが緑・自然であり、約2割を占め、次いでえのき・きのこが13.4%、農業・農産物・食7.9%、花・バラ7.9%、生活・住みやすい7.9%であった。中野市の街のイメージとして、豊かな自然や農産物を思い描いている転入者が多い。また2割弱が否定的な回答をしていることも特徴的である。