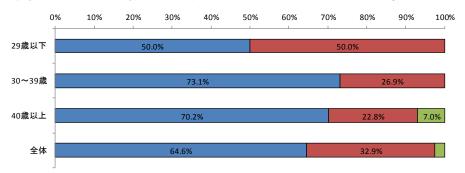

#### 問3 あなたの結婚の有無について教えてください。

■1. 既婚 ■2. 未婚 ■無回答

|       | 29歳以下  | 30~39歳 | 40歳以上  | 全体     | 29歳以下 | 30~39歳 | 40歳以上 | 全体  |
|-------|--------|--------|--------|--------|-------|--------|-------|-----|
| 1. 既婚 | 50.0%  | 73.1%  | 70.2%  | 64.6%  | 26    | 38     | 40    | 104 |
| 2. 未婚 | 50.0%  | 26.9%  | 22.8%  | 32.9%  | 26    | 14     | 13    | 53  |
| 無回答   | 0.0%   | 0.0%   | 7.0%   | 2.5%   | 0     | 0      | 4     | 4   |
| 小計    | 100.0% | 100.0% | 100.0% | 100.0% | 52    | 52     | 57    | 161 |

#### 問2 あなたの年齢について教えてください。

|        | 割合     | n   |
|--------|--------|-----|
| 29歳以下  | 32.3%  | 52  |
| 30~39歳 | 32.3%  | 52  |
| 40歳以上  | 35.4%  | 57  |
| 小計     | 100.0% | 161 |

- 転入者の年齢層は29歳以下が32.3%、30~39歳が32.3%、40歳以上が35.4%であった。
- 性別は男性が44.1%、女性が55.3%であり、年 齢層が若くなるほど、女性の割合が高くなっている。
- 結婚の有無については、全体ではおおよそ3人に2人が結婚している。年齢別にみると、29歳以下が5割、その他の年齢層では概ね7割が既婚者である。