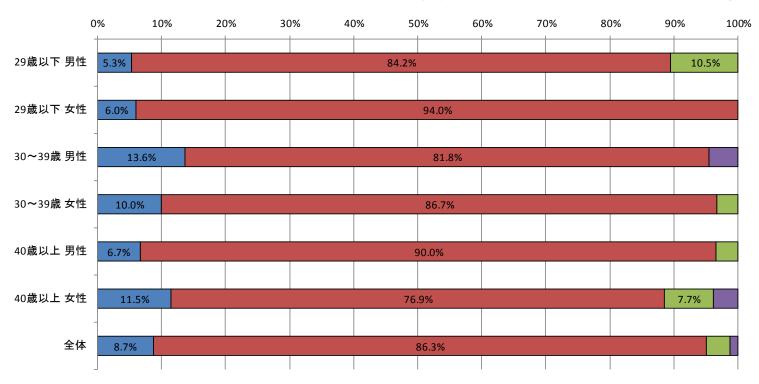

#### 事前調査の有無(問17)

問17 転入先に中野市を選ぶとき(中野市に決まったとき)、中野市の行政サービスや制度について調べましたか。

■1. 調べた ■2. 調べなかった ■3. 調べなかったが、知っていた ■無回答

|                  | 29歳以下 男性 | 29歳以下 女性 | 30~39歳 男性 | 30~39歳 女性 | 40歳以上 男性 | 40歳以上 女性 | 40歳以上 無回答 | 全体     | 29歳以下 男性 | 29歳以下 女性 | 30~39歳 男性 | 30~39歳 女性 | 40歳以上 男性 | 40歳以上 女性 | 40歳以上 無回答 | 全体  |
|------------------|----------|----------|-----------|-----------|----------|----------|-----------|--------|----------|----------|-----------|-----------|----------|----------|-----------|-----|
| 1. 調べた           | 5.3%     | 6.0%     | 13.6%     | 10.0%     | 6.7%     | 11.5%    | 0.0%      | 8.7%   | 1        | 2        | 3         | 3         | 2        | 3        | 0         | 14  |
| 2. 調べなかった        | 84.2%    | 94.0%    | 81.8%     | 86.7%     | 90.0%    | 76.9%    | 100.0%    | 86.3%  | 16       | 31       | 18        | 26        | 27       | 20       | 1         | 139 |
| 3. 調べなかったが、知っていた | 10.5%    | 0.0%     | 0.0%      | 3.3%      | 3.4%     | 7.7%     | 0.0%      | 3.7%   | 2        | 0        | 0         | 1         | 1        | 2        | 0         | 6   |
| 無回答              | 0.0%     | 0.0%     | 4.5%      | 0.0%      | 0.0%     | 3.8%     | 0.0%      | 1.2%   | 0        | 0        | 1         | 0         | 0        | 1        | 0         | 2   |
| 小計               | 100.0%   | 100.0%   | 100.0%    | 100.0%    | 100.0%   | 100.0%   | 100.0%    | 100.0% | 19       | 33       | 22        | 30        | 30       | 26       | 1         | 161 |

(注)5%未満の数値に関して、グラフへの表記を省略している

- ・ 中野市に転入する際、市内の行政サービスや制度について調べたのは8.7%と、ごく少数であった。
- どの性別、年齢層も「調べたのは」は10%前後であり、ほとんどが中野市の行政サービスや制度を調べなかったことがわかる。