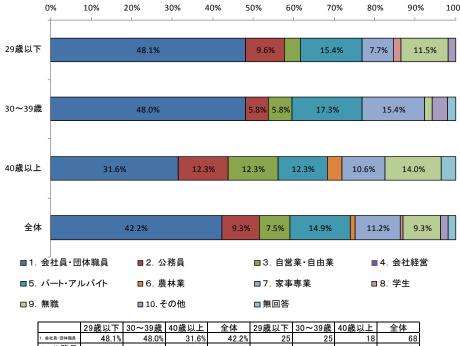

# 職業、出身地(問4~問5)

|              | 29歳以下   | 30~39歳  | 40歳以上  | 全体     | 29歳以下 | 30~39歳 | 40歳以上 | 全体  |
|--------------|---------|---------|--------|--------|-------|--------|-------|-----|
| 1. 会社員·団体職員  | 48.1%   | 48.0%   | 31.6%  | 42.2%  | 25    | 25     | 18    | 68  |
| 2. 公務員       | 9.6%    | 5.8%    | 12.3%  | 9.3%   | 5     | 3      | 7     | 15  |
| 3. 自営業・自由業   | 3.8%    | 5.8%    | 12.3%  | 7.5%   | 2     | 3      | 7     | 12  |
| 4. 会社経営      | 0.0%    | 0.0%    | 0.0%   | 0.0%   | 0     | 0      | 0     | 0   |
| 5. バート・アルバイト | 15.4%   | 17.3%   | 12.3%  | 14.9%  | 8     | 9      | 7     | 24  |
| 6. 農林業       | 0.0%    | 0.0%    | 3.5%   | 1.2%   | 0     | 0      | 2     | 2   |
| 7. 家事専業      | 7.7%    | 15.4%   | 10.6%  | 11.2%  | 4     | 8      | 6     | 18  |
| 8. 学生        | 1.9%    | 0.0%    | 0.0%   | 0.6%   | 1     | 0      | 0     | 1   |
| 9. 無職        | 11.5%   | 1.9%    | 14.0%  | 9.3%   | 6     | 1      | 8     | 15  |
| 10. その他      | 1.9%    | 3.8%    | 0.0%   | 1.9%   | 1     | 2      | 0     | 3   |
| 無回答          | 0.0%    | 1.9%    | 3.5%   | 1.9%   | 0     | 1      | 2     | 3   |
| 1/ =T        | 100.00/ | 100.00/ | 100.0% | 100.0% | -     | -      | -     | 101 |

- (注)四捨五入の関係で合計が一致しない箇所がある
- (注)5%未満の数値に関して、グラフへの表記を省略している
- 職業は会社員・団体職員が42.2%と最も多く、次いでパート・アルバイト14.9%、家事専業11.2%である。年代別では39歳以下では、およそ3人に2人が会社員やパート・アルバイトであるが、40歳以上ではそれが4割程度である。また40歳以上の自営業・自由業の割合は12.3%と他の年代よりもその割合が高い。
- 出身地は3割が中野市、4割強が県内市町村である。年齢別では、中野市出身者が40歳以上では4割弱と 他の年齢層よりも10ポイント以上高いことがわかる。