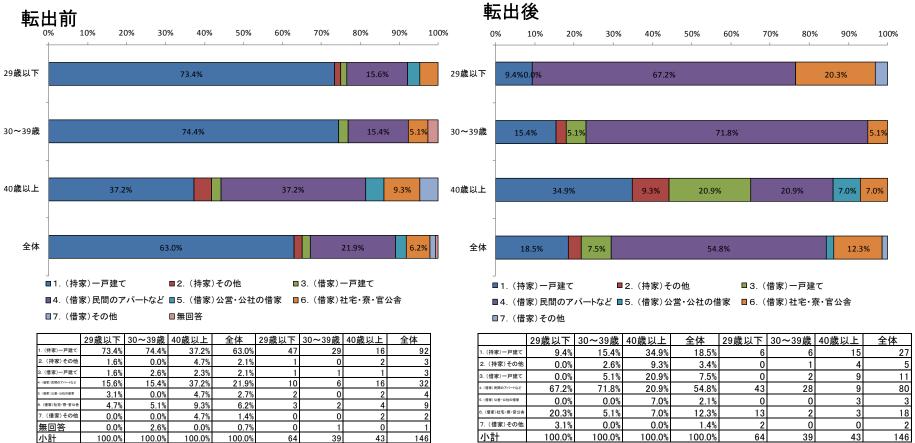

# 転入前後の住居(問12)

- (注)四捨五入の関係で合計が一致しない箇所がある
- (注)5%未満の数値に関して、グラフへの表記を省略している
  - 転入前の住居で、最も多いのが、(借家)民間のアパートなど44.2%、次いで(持家)一戸建て36.0%、(借家)社宅・寮・官公舎8.7%である。一方、転入後は(持家)一戸建てが43.5%と最も多く、次いで(借家)民間のアパートなど33.6%、(借家)社宅・寮・官公舎11.2%である。
  - 転入の前後を比較すると、一戸建ての比率が転入前よりも後の方が高く、転入を機会に中野市に定住する意向で、一戸建てを新築されるケースが多いのではないかと考えられる。