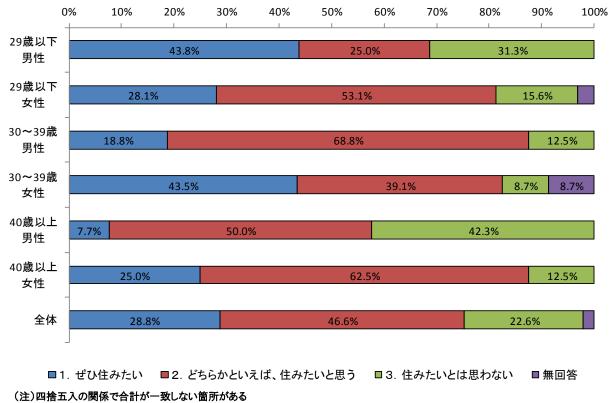

(注)5%未満の数値に関して、グラフへの表記を省略している

• 回答者の約7割が、中野市を住みやすい(「住みやすい」+「まあまあ住みやすい」)と回答している。年齢別では、29歳以下は男性が68.5%、女性が75.7%、30~39歳は男性が86.4%、女性が80%であった。40歳以上については、女性の約8割を占めているものの、男性のその割合は43.3%と、他の年齢層よりも低く、何らかの不満をもっているのではないかと考えられる。