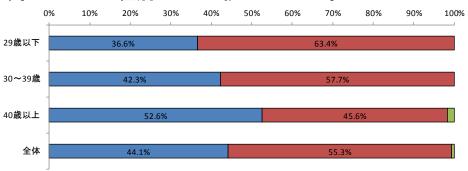

#### 問1 あなたの性別について教えてください。

■1. 男性 ■2. 女性 ■無回答

|       | 29歳以下  | 30~39歳 | 40歳以上  | 全体     | 29歳以下 | 30~39歳 | 40歳以上 | 全体  |
|-------|--------|--------|--------|--------|-------|--------|-------|-----|
| 1. 男性 | 36.6%  | 42.3%  | 52.6%  | 44.1%  | 19    | 22     | 30    | 71  |
| 2. 女性 | 63.4%  | 57.7%  | 45.6%  | 55.3%  | 33    | 30     | 26    | 89  |
| 無回答   | 0.0%   | 0.0%   | 1.7%   | 0.6%   | 0     | 0      | 1     | 1   |
| 小計    | 100.0% | 100.0% | 100.0% | 100.0% | 52    | 52     | 57    | 161 |

#### 問2 あなたの年齢について教えてください。

|        | 割合     | n   |
|--------|--------|-----|
| 29歳以下  | 32.3%  | 52  |
| 30~39歳 | 32.3%  | 52  |
| 40歳以上  | 35.4%  | 57  |
| 小計     | 100.0% | 161 |

- 転入者の年齢層は29歳以下が32.3%、30~39歳が32.3%、40歳以上が35.4%であった。
- 性別は男性が44.1%、女性が55.3%であり、年 齢層が若くなるほど、女性の割合が高くなっている。
- 結婚の有無については、全体ではおおよそ3人に2人が結婚している。年齢別にみると、29歳以下が5割、その他の年齢層では概ね7割が既婚者である。