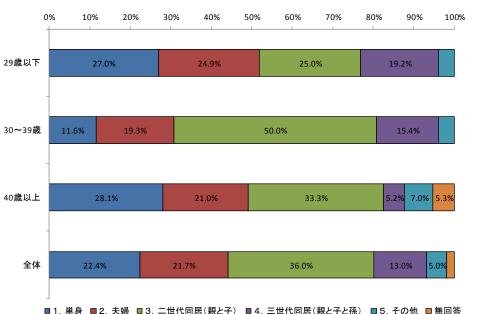

#### 問6 中野市に転入後の家族構成について教えてください。

|                 | 29歳以下  | 30~39歳 | 40歳以上  | 全体     | 29歳以下 | 30~39歳 | 40歳以上 | 全体  |
|-----------------|--------|--------|--------|--------|-------|--------|-------|-----|
| 1. 単身           | 27.0%  | 11.6%  | 28.1%  | 22.4%  | 14    | 6      | 16    | 36  |
| 2. 夫婦           | 24.9%  | 19.3%  | 21.0%  | 21.7%  | 13    | 10     | 12    | 35  |
| 3. 二世代同居(親と子)   | 25.0%  | 50.0%  | 33.3%  | 36.0%  | 13    | 26     | 19    | 58  |
| 4. 三世代同居(親と子と孫) | 19.2%  | 15.4%  | 5.2%   | 13.0%  | 10    | 8      | 3     | 21  |
| 5. その他          | 3.8%   | 3.8%   | 7.0%   | 5.0%   | 2     | 2      | 4     | 8   |
| 無回答             | 0.0%   | 0.0%   | 5.3%   | 1.9%   | 0     | 0      | 3     | 3   |
| 小計              | 100.0% | 100.0% | 100.0% | 100.0% | 52    | 52     | 57    | 161 |

問7 18歳以下の同居されている方がいらっしゃる場合、 次のどれにあてはまりますか。 ※複数回答

(注)四捨五入の関係で合計が一致しない箇所がある

(注)5%未満の数値に関して、グラフへの表記を省略している箇所がある

・ 転入後の家族構成は、二世代同居が36.0%と最も多く、次いで単身22.4%、夫婦21.7%である。年齢別では、 30~39歳の二世代同居が50.0%と他の年齢層よりもその割合は高い。

1.9%