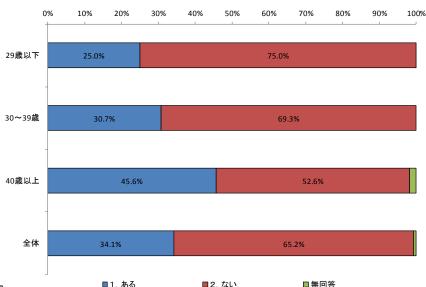

#### 問11 転入前に中野市にお住まいの経験はありますか。

|       | 29歳以下  | 30~39歳 | 40歳以上  | 全体     | 29歳以下 | 30~39歳 | 40歳以上 | 全体  |
|-------|--------|--------|--------|--------|-------|--------|-------|-----|
| 1. ある | 25.0%  | 30.7%  | 45.6%  | 34.1%  | 13    | 16     | 26    | 55  |
| 2. ない | 75.0%  | 69.3%  | 52.6%  | 65.2%  | 39    | 36     | 30    | 105 |
| 無回答   | 0.0%   | 0.0%   | 1.7%   | 0.6%   | 0     | 0      | 1     | 1   |
| 小計    | 100.0% | 100.0% | 100.0% | 100.0% | 52    | 52     | 57    | 161 |
|       |        |        |        |        |       |        |       |     |

- (注)四捨五入の関係で合計が一致しない箇所がある
- (注)5%未満の数値に関して、グラフへの表記を省略している
- 転入後の居住地(地区別)では、中野地区が42.9%と最も多く、次いで平野地区19.9%、高丘地区7.5%で、 6割以上が中野地区と平野地区の2地域に転入している。年齢別では、40歳以上の半数以上が中野地区へ 転入しているが、それ以外の年齢層では、若くなるごとにその割合は低くなっている。
- ・ 転入前の中野市の居住経験をみると、34.1%が経験あり、65.2%が経験なしと回答している。回答者の約3人 に一人が中野市の居住経験がなく、また若い年齢層になるほど、その割合が高い傾向にある。