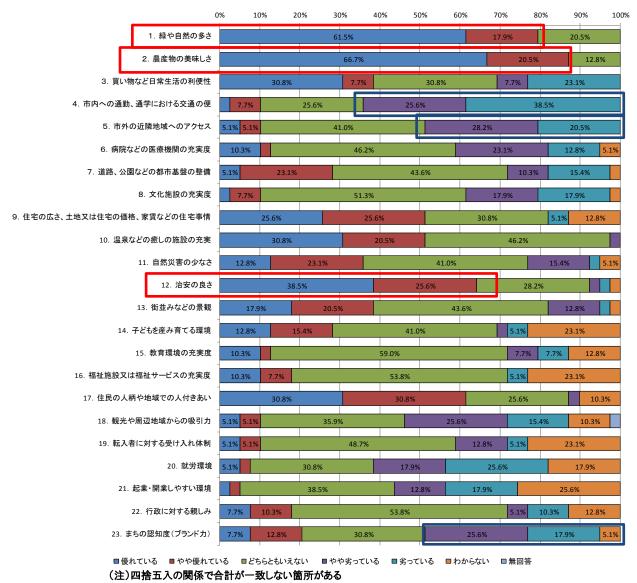

# 中野市の評価(29歳以下)(問14)

#### 問14 中野市の印象は、以前お住まいのところと比較していかがですか。 ※29歳以下

- 転入前の居住地と比較においては、29歳以下の年齢層が優れているとした項目(「優れている」+「やや優れている」)は、「緑や自然の多さ」82.7%、「農産物の美味しさ」73.1%、「温泉などの癒しの施設の充実」63.4%であった。
- 一方で、劣っているとした 項目(「劣っている」+「や や劣っている」)は、「まち の認知度(ブランドカ)」 51.9%、「市外の近隣 地域へのアクセス」 48.1%、「買い物など日 常生活の利便性」46.2% であった。

- ■優れている ■やや優れている ■どちらともいえない ■やや劣っている ■劣っている ■わからない □無回答
- (注)四捨五入の関係で合計が一致しない箇所がある
- (注)5%未満の数値に関して、グラフへの表記を省略している