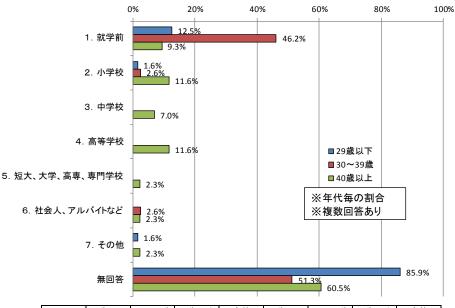

• 18歳以下の同居人については、無回答を除けば就学前25.5%と最も多く、次いで小学校7.5%、中学校3.7%である。就学前の構成比は年齢別で大きな差が出ており、30~39歳が44.2%と、他の年代よりもその割合が大きい。30~39歳は、主に就学前の子育てをしている年齢層といえる。

106