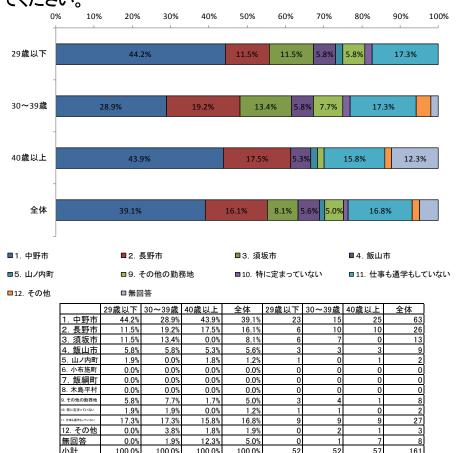

- (注)四捨五入の関係で合計が一致しない箇所がある
- (注)5%未満の数値に関して、グラフへの表記を省略している
- 転入後の居住地(地区別)では、中野地区が42.9%と最も多く、次いで平野地区19.9%、高丘地区7.5%で、 6割以上が中野地区と平野地区の2地域に転入している。年齢別では、40歳以上の半数以上が中野地区へ 転入しているが、それ以外の年齢層では、若くなるごとにその割合は低くなっている。
- ・ 転入前の中野市の居住経験をみると、34.1%が経験あり、65.2%が経験なしと回答している。回答者の約3人 に一人が中野市の居住経験がなく、また若い年齢層になるほど、その割合が高い傾向にある。